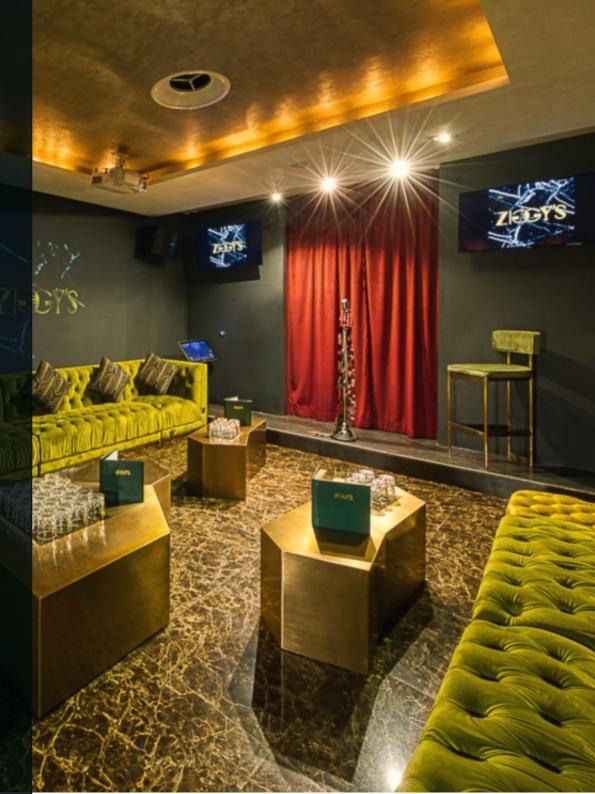

### **VIP SUITES**

Our VIP Suites, as the name implies, give off a membersonly experience. The suites are decorated with lush velour sofas and gold tables, teal walls and iconic music-inspired artwork.

Luxurious, classy and sophisticated but never to be taken too seriously.

#### **FEATURES**

- Large screen TVs
- Fully adjustable lighting
- 100" projection screen
- Song system with >700,000 songs
- Casting/Airplay connectivity
- Private stage and surround sound
- Private mini-bars
- Costumes and props