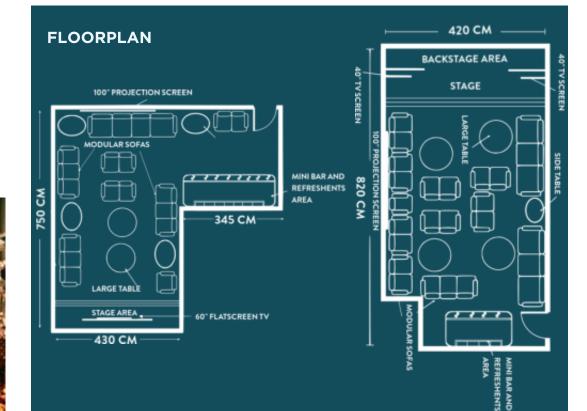

ame implies, give off a membersonly experience. The suites are decorated with lush velour sofas and gold tables, teal walls and iconic music-inspired artwork.

Luxurious, classy and sophisticated but never to be taken too seriously.

### **DIMENSIONS**

450 sq feet

### **RECOMMENDED CAPA**

25-30 guests

#### **FEATURES**

- Large screen TVs
- Fully adjustable lighting
- 100" projection screen
- Song system with >700,000 songs
- Casting/Airplay connectivity
- Private stage and surround sound
- Private mini-bars
- Costumes and props

### **DAILY BUYOUT RATES**

Monday - Wednesday: \$1,600++

Thursday - Saturday: \$2,400++

Exclusive use of the VIP Suite from 5pm till closing. Drinks are not included in the buyout rate.

An additional\$10/guest will be charged at the end of the session.







### THE PREMIUM SUITE

The Premium Suite is perfect for special occasions; from a best friend's birthday to the company's annual party.

The stunningly spacious space can be divided into two areas, one facing the main stage and another that can serve as a reception area or somewhere to have a quiet conversation.

The Premium Suite brings an air of sophistication and style to any event.

#### **FEATURES**

- Ability to split into 2 areas
- 4 Large screen TVs
- Fully adjustable lighting
- 100" projection screen
- Karaoke song system
- Casting/Airplay connectivity
- Private stage and surround sound
- 2 mini-bars
- Costumes and props

### **DAILY BUYOUT RATES**

Monday - Wednesday: \$3,200++

Thursday - Saturday: \$4,800++

Exclusive use of the VIP Suite from 5pm till closing. Drinks are n