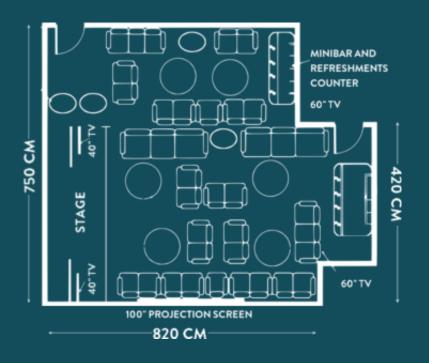

### **FLOORPLAN**

#### **FEATURES**

- Large screen TVs
- Fully adjustable lighting
- 100" projection screen
- Song system with >700,000 songs
- Casting/Airplay connectivity
- Private stage and surround sound
- Private mini-bars
- Costumes and props

#### **FEATURES**

- Ability to split into 2 areas
- 4 Large screen TVs
- Fully adjustable lighting
- 100" projection screen
- Karaoke song system
- Casting/Airplay connectivity
- Private stage and surround sound
- 2 mini-bars
- Costumes and props