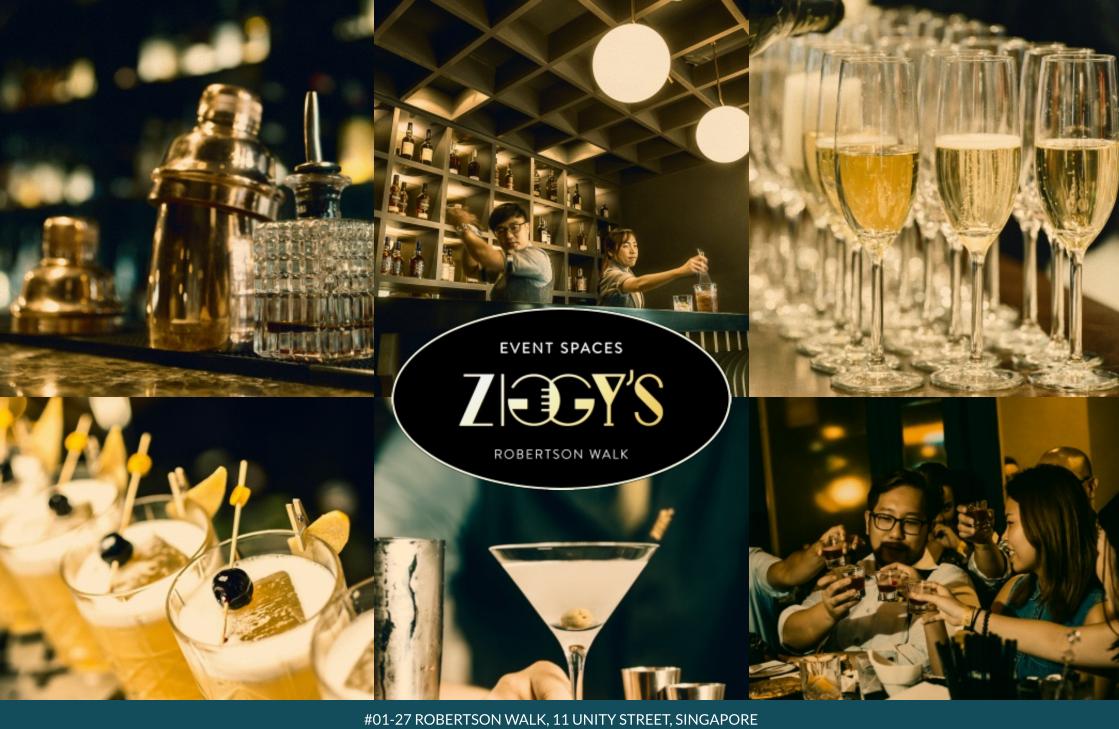

# THE STAGE IS SET

With large elegant spaces filled with plush modular seating, state of the art audio-visual equipment and professionally-tuned accoustics, ZIGGY'S is the perfect venue to host your next corporate team building, annual party, holiday parties and wedding receptions.

ZIGGY'S consists of its own fully stocked cocktail bar, multiple deluxe karaoke rooms and VIP Suites as well as the always popular Premium Suite that has played host to many fabulous parties.

Luxurious, classy and sophisticated but never to be taken too seriously.